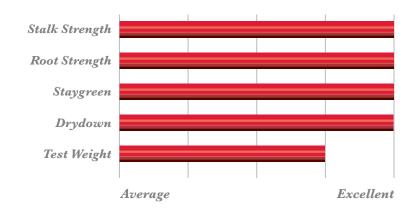

**Excellent** Excellent

Excellent

Excellent

Excellent

Semi-Flex

Adequate Very Good

Very Good

Excellent

Not Recommended

Acceptable

Very Good

Good

| CHARACTERISTICS |  |
|-----------------|--|
|-----------------|--|

Relative Maturity **GDUs to 50% Pollination GDUs to Black Layer** Plant Height Ear Height **Early Growth** Stress Tolerance Stalk Strength **Root Strength** Staygreen Drydown Canopy Ear Type **Husk Cover Test Weight** 