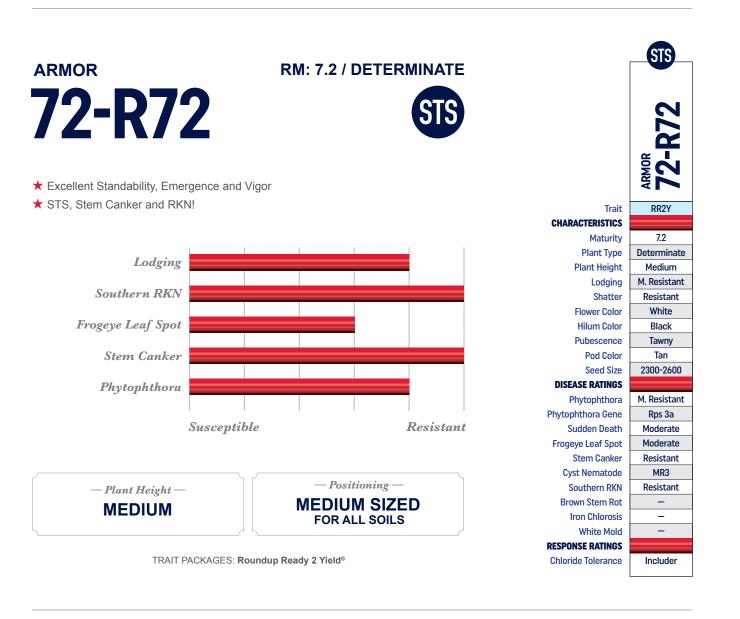

Soybean Rating System: There are many ways to evaluate diseases, agronomic characteristics, etc. Since many of these ratings are subjective, an explanation is listed here: Resistant implies no or very slight disease presence when conditions are favorable for development. Moderately Resistant (M. Resistant) implies slight disease presence when conditions are favorable for development. Moderate implies some disease presence when conditions are favorable for development. **Moderately Susceptible** (M. Susceptible) implies significant disease presence when conditions are favorable for development. Susceptible implies very significant disease presence when conditions are favorable for development.