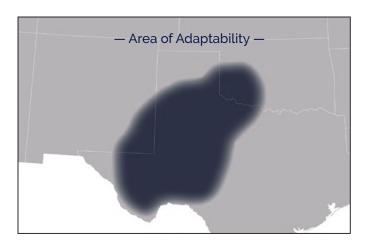

## **DESCRIPTION**

- MEDIUM MATURITY
- WELL ADAPTED TO WEST TEXAS AND OKLAHOMA
- COMPACT GROWTH HABIT; EXCELLENT LATE SEASON PLANT HEALTH.

LINT PERCENT 41-42% FIBER QUALITY

**STAPLE** 37-39

STRENGTH 31-34