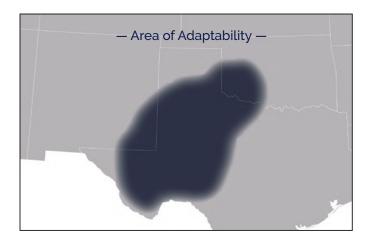

## **DESCRIPTION**

- EARLY-MID MATURITY NON-BT FOR WEST TX
- MODERATELY RESISTANT VERTICILLIUM RATING
- PREMIUM FIBER AND STABLE YIELD POTENTIAL