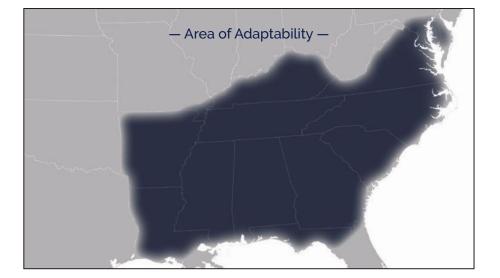

## SEMI-FLEX RM: 112

— Trait Packages —

SMARTSTAX RIB°, SMARTSTAX°, DOUBLE PRO RIB° & DOUBLE PRO°

| <b>CHARACTERISTICS</b>  |             |
|-------------------------|-------------|
| Maturity                | 112         |
| GDUs to 50% Pollination | 1330        |
| GDUs to Black Layer     | 2650        |
| Plant Height            | Medium-Tall |
| Ear Height              | Medium      |
| Early Growth            | Good        |
| Stress Tolerance        | Good        |
| Stalk Strength          | Very Good   |
| Root Strength           | Very Good   |
| Staygreen               | Very Good   |
| Drydown                 | Good        |
| Canopy                  | -           |
| Ear Type                | Semi-Flex   |
| Husk Cover              | Good        |
| Test Weight             | Excellent   |
| Green Snap              | Very Good   |
| Fall Intactness         | Average     |
| MANAGEMENT              |             |
| Corn After Corn         | Recommended |
| Herbicide Tolerance     | -           |
| DISEASES                |             |
| Ear Mold                | Good        |
| Southern Rust           | -           |
| Common Rust             | Good        |
| Grey Leaf Spot          | Good        |
| Southern Leaf Blight    | -           |
| Northern Leaf Blight    | Very Good   |
| Goss' Wilt              | Good        |
|                         |             |