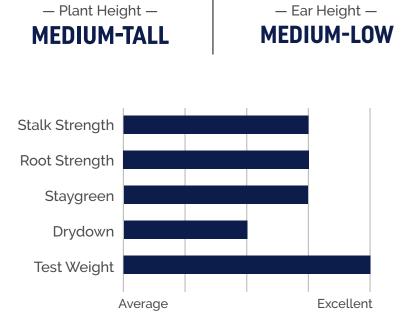

## SEMI-FLEX RM: 112

— Trait Packages —

SMARTSTAX RIB°, SMARTSTAX°, DOUBLE PRO RIB° & DOUBLE PRO°

| <b>CHARACTERISTICS</b>  |             |
|-------------------------|-------------|
| Maturity                | 112         |
| GDUs to 50% Pollination | 1330        |
| GDUs to Black Layer     | 2650        |
| Plant Height            | Medium-Tall |
| Ear Height              | Medium      |
| Early Growth            | Good        |
| Stress Tolerance        | Good        |
| Stalk Strength          | Very Good   |
| Root Strength           | Very Good   |
| Staygreen               | Very Good   |
| Drydown                 | Good        |
| Canopy                  | -           |
| Ear Type                | Semi-Flex   |
| Husk Cover              | Good        |
| Test Weight             | Excellent   |
| Green Snap              | Very Good   |
| Fall Intactness         | Average     |
| MANAGEMENT              |             |
| Corn After Corn         | Recommended |
| Herbicide Tolerance     | -           |
| DISEASES                |             |
| Ear Mold                | Good        |
| Southern Rust           | -           |
| Common Rust             | Good        |
| Grey Leaf Spot          | Good        |
| Southern Leaf Blight    | -           |
| Northern Leaf Blight    | Very Good   |
| Goss' Wilt              | Good        |
|                         |             |