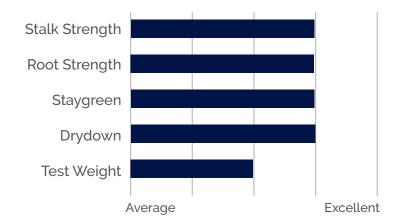

## **FLEX RM:** 98

- Trait Packages -

**TRECEPTA®** 

| CHARACTERISTICS         |             |
|-------------------------|-------------|
| Maturity                | 98          |
| GDUs to 50% Pollination | 1275        |
| GDUs to Black Layer     | 2450        |
| Plant Height            | Medium-Tall |
| Ear Height              | Medium-High |
| Early Growth            | Very Good   |
| Stress Tolerance        | Very Good   |
| Stalk Strength          | Very Good   |
| Root Strength           | Very Good   |
| Staygreen               | Very Good   |
| Drydown                 | Very Good   |
| Canopy                  | -           |
| Ear Type                | Flex        |
| Husk Cover              | Adequate    |
| Test Weight             | Good        |
| Green Snap              | Good        |
| Fall Intactness         | Very Good   |
| MANAGEMENT              |             |
| Corn After Corn         | NA          |
| Herbicide Tolerance     | Acceptable  |
| DISEASES                |             |
| Ear Mold                | NA          |
| Southern Rust           | NA          |
| Common Rust             | NA          |
| Grey Leaf Spot          | Good        |
| Southern Leaf Blight    | NA          |
| Northern Leaf Blight    | Good        |
| Goss' Wilt              | Very Good   |