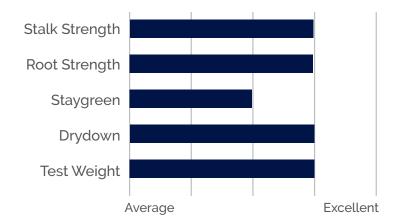

## **DOUBLE PRO RIB® & DOUBLE PRO®**

| CHARACTERISTICS  Maturity  GDUs to 50% Pollination  NA |   |
|--------------------------------------------------------|---|
| ODII                                                   |   |
| GDUs to 50% Pollination NA                             |   |
|                                                        |   |
| GDUs to Black Layer 2770                               |   |
| Plant Height Medium                                    |   |
| Ear Height Medium                                      |   |
| Early Growth Very Good                                 |   |
| Stress Tolerance Very Good                             |   |
| Stalk Strength Very Good                               |   |
| Root Strength Very Good                                |   |
| Staygreen <b>Good</b>                                  |   |
| Drydown Very Good                                      |   |
| Canopy -                                               |   |
| Ear Type Semi-Flex                                     |   |
| Husk Cover Adequate                                    |   |
| Test Weight Very Good                                  |   |
| Green Snap Good                                        |   |
| Fall Intactness Good                                   |   |
| MANAGEMENT                                             |   |
| Corn After Corn NA                                     |   |
| Herbicide Tolerance Acceptable                         | ) |
| DISEASES                                               |   |
| Ear Mold NA                                            |   |
| Southern Rust Good                                     |   |
| Common Rust NA                                         |   |
| Grey Leaf Spot Good                                    |   |
| Southern Leaf Blight Very Good                         |   |
| Northern Leaf Blight Very Good                         |   |
| Goss' Wilt Good                                        |   |