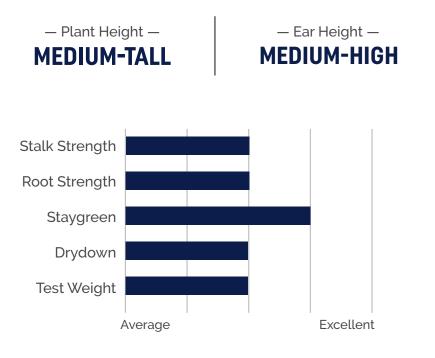

## SEMI-FLEX RM: 115

— Trait Packages — **DOUBLE PRO RIB<sup>®</sup> & DOUBLE PRO<sup>®</sup>** 

**CHARACTERISTICS** Maturity 115 **GDUs to 50% Pollination** 1390 **GDUs to Black Layer** 2775 **Plant Height** Medium-Tall Ear Height **Medium-High Early Growth** Very Good **Stress Tolerance** Good Stalk Strength Good **Root Strength** Very Good Staygreen Very Good Drydown Good Canopy Very Good Ear Type Semi-Flex **Husk Cover** Adequate Test Weight Good **Green Snap** Average Fall Intactness Excellent MANAGEMENT Corn After Corn Recommended Herbicide Tolerance Acceptable DISEASES Ear Mold Good Southern Rust Good **Common Rust** Good **Grey Leaf Spot** Good Southern Leaf Blight Very Good Northern Leaf Blight Excellent Goss' Wilt Good