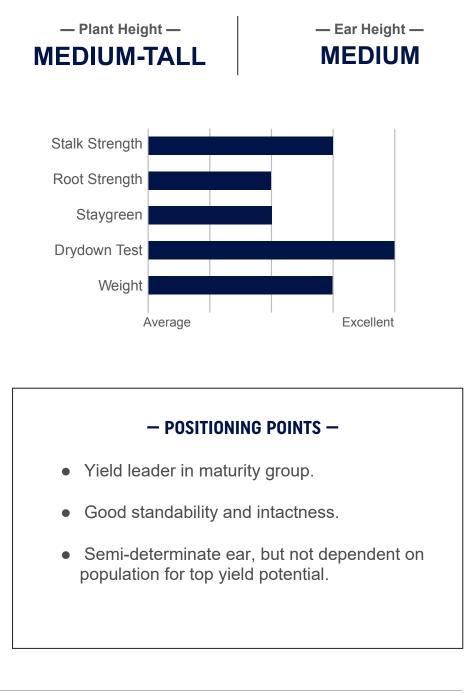

— Trait Packages —

SMARTSTAX<sup>®</sup> RIB, SMARTSTAX<sup>®</sup>, DOUBLE PRO RIB<sup>®</sup> & DOUBLE PRO<sup>®</sup>





SmartStax RIB = SmartStax® RIB Complete® Corn Blend. SmartStax = SmartStax® Corn. DroughtGard Double Pro RIB = DroughtGard® Hybrids with VT Double PRO® RIB Complete® Corn Blend. DroughtGard Pro = DroughtGard® Hybrids with VT Double PRO® Corn. Double Pro RIB = VT Double PRO® RIB Complete® Corn Blend. Double Pro = VT Double PRO® Corn. Roundup Ready Corn 2 = Roundup Ready® Corn 2. Trecepta RIB = Trecepta® RIB Complete® Corn Blend. Trecepta = Trecepta® Corn Blend. Viptera = Agrisure Viptera® Corn Hybrids. Ratings are general. Soil and environment may adversely affect performance.