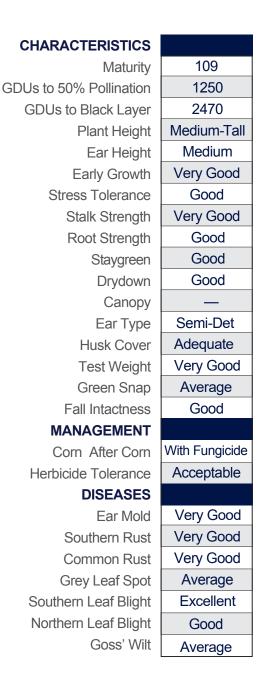

— Trait Packages —

SMARTSTAX<sup>®</sup> RIB, SMARTSTAX<sup>®</sup>, DOUBLE PRO RIB<sup>®</sup> & DOUBLE PRO<sup>®</sup>





SmartStax RIB = SmartStax® RIB Complete® Corn Blend. SmartStax = SmartStax® Corn. DroughtGard Double Pro RIB = DroughtGard® Hybrids with VT Double PRO® RIB Complete® Corn Blend. DroughtGard Pro = DroughtGard® Hybrids with VT Double PRO® Corn. Double Pro RIB = VT Double PRO® RIB Complete® Corn Blend. Double Pro = VT Double PRO® Corn. Roundup Ready Corn 2 = Roundup Ready® Corn 2. Trecepta RIB = Trecepta® RIB Complete® Corn Blend. Trecepta = Trecepta® Corn Blend. Viptera = Agrisure Viptera® Corn Hybrids. Ratings are general. Soil and environment may adversely affect performance.