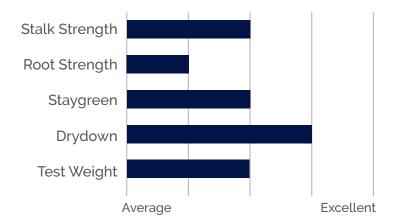

## DOUBLE PRO RIB® & DOUBLE PRO®

| CHARACTERISTICS         |                |
|-------------------------|----------------|
| Maturity                | 108            |
| GDUs to 50% Pollination | 1285           |
| GDUs to Black Layer     | 2531           |
| Plant Height            | Medium-Tall    |
| Ear Height              | Medium-Tall    |
| Early Growth            | Average        |
| Stress Tolerance        | Very Good      |
| Stalk Strength          | Good           |
| Root Strength           | Average        |
| Staygreen               | Good           |
| Drydown                 | Very Good      |
| Canopy                  | _              |
| Ear Type                | Semi-Flex      |
| Husk Cover              | Very Good      |
| Test Weight             | Good           |
| Green Snap              | Very Good      |
| Fall Intactness         | Very Good      |
| MANAGEMENT              |                |
| Corn After Corn         | With Fungicide |
| Herbicide Tolerance     | Acceptable     |
| DISEASES                |                |
| Ear Mold                | Average        |
| Southern Rust           | Fair           |
| Common Rust             | Very Good      |
| <b>Grey Leaf Spot</b>   | Average        |
| Southern Leaf Blight    | Good           |
| Northern Leaf Blight    | Very Good      |
| Goss' Wilt              | Very Good      |